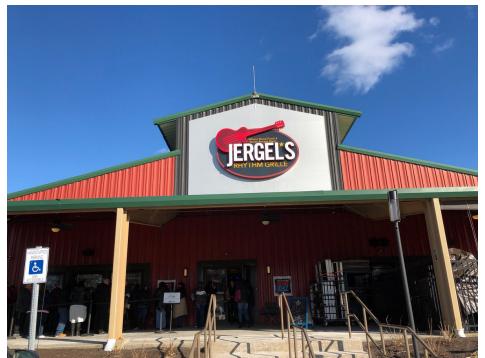

# Jergel's Rhythm Grille

- Located in Warrendale, PA
- Live music and entertainment venue
- Self-contained kitchen and dining area
- Two floors, two bars
- 32' stage with professional sound
- 500+ capacity

### Additional Information and Resources

Jergel's Rhythm Grille

103 Slade Lane

Warrendale, PA 15086