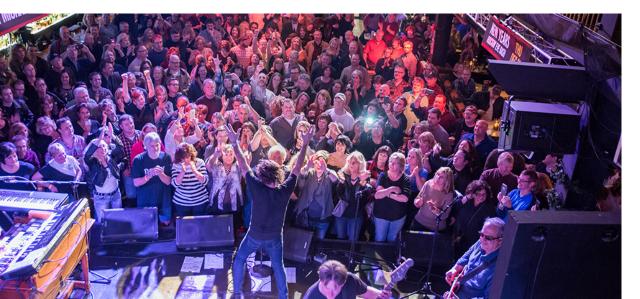

# Jergel's Rhythm Grille

- Located in Warrendale, PA
- Live music and entertainment venue
- Self-contained kitchen and dining area
- Two floors, two bars
- 32' stage with professional sound
- 500+ capacity

### The Music

- National, regional, and local acts
- Strong emphasis on rock and country/western

OCTOBER 16 SEBASTIAN BACH WITH MONTE PITTMAN

OCTOBER 18 WIZARDFEST

OCTOBER 25 RED SKYHARBOR VEIO VEER UNION