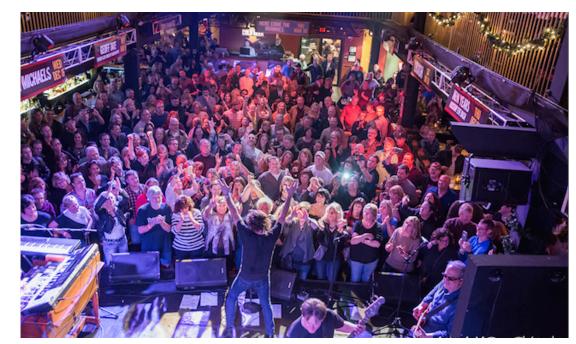

# Jergel's Rhythm Grille

- Located in Warrendale, PA
- Live music and entertainment venue
- Self-contained kitchen and dining area
- Two floors, two bars
- 32' stage with professional sound
- 500+ capacity

### The Music

- National, regional, and local acts
- Strong emphasis on rock and country/western

OCTOBER 16 SEBASTIAN BACH WITH MONTE PITTMAN

OCTOBER 18 WIZARDFEST

OCTOBER 25 RED SKYHARBOR VEIO VEER UNION