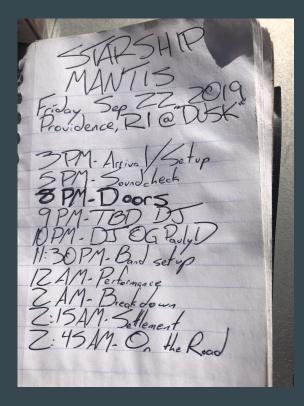

### SPACE TRAVEL, SHOWTIME, AND STAFF

12 HOURS A DAY, 4 NIGHTS A WEEK

**3 TRAVELING STAGEHANDS** 

MULTIFUNCTION MEMBERS

VANS ON THE RUN